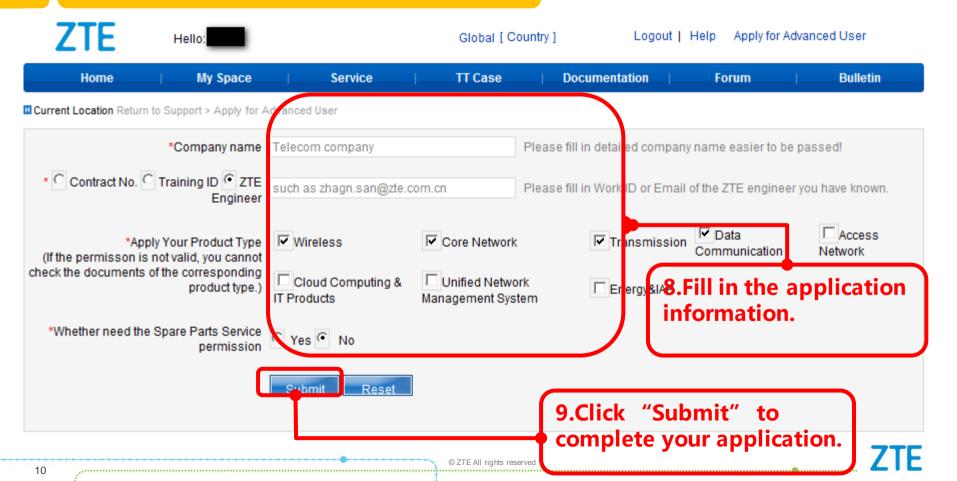

## 2.Apply for an Advanced User

#### Explanations:

| Items                            | Explanations                                                                                                  | Examples                                                                  |
|----------------------------------|---------------------------------------------------------------------------------------------------------------|---------------------------------------------------------------------------|
| Company name                     | Your company name                                                                                             | /                                                                         |
| Contract No.                     | Facilities purchase contract NO. signed between your company and ZTE.                                         | /                                                                         |
| Training No.                     | Training No. assigned in participating ZTE training                                                           | 16IUWRB30101                                                              |
| ZTE Engineer                     | ZTE engineer's ID or e-mail address you have known                                                            | zhang.san@zte.com.cn                                                      |
| Product Type of<br>Documentation | The type of the product you want to know                                                                      | If you want to know some information about BBU , please choose Wireless . |
| Spare Part Service<br>Permission | You can apply for this item only your company have signed contract with ZTE in purchasing spare part service. | /                                                                         |