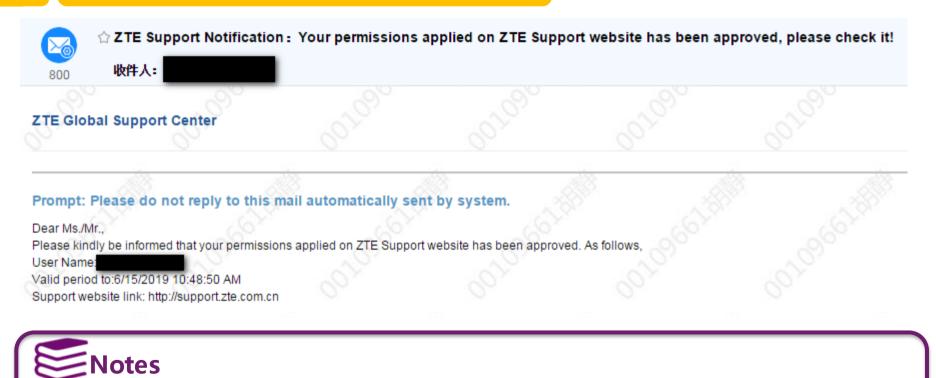

## **3.Apply for More Permissions**

When your application for more permissions was approved, you will receive an email from ZTE.

© ZTE All rights reserved