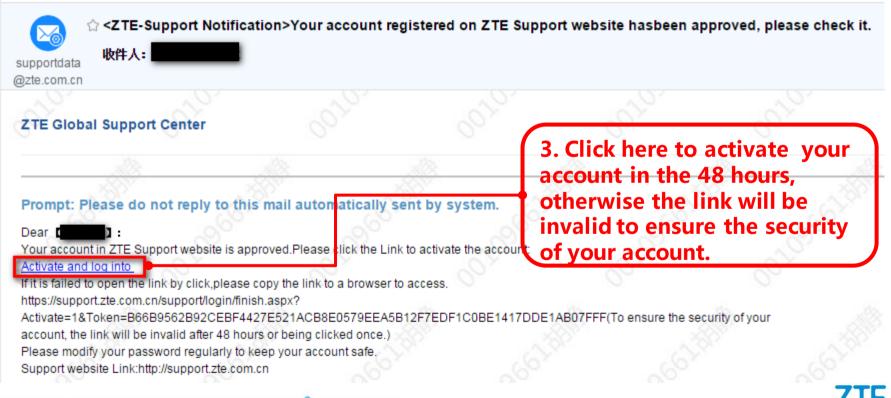

#### Descriptions

Register and apply for permissions:

1. Register to be a common user.

- 2. Apply for an advanced user permission.
- 3. Apply for more permissions.

After register information was submitted, it is necessary to log into email to activate your account. ZTE Register | Help Global [ Country ] Login Home My Space Service TT Case Documentation Forum Bulletin Your registration will be completed soon. The link to activate your account has been sent to your email [hu.\*\*\*\*\*\*\*@zte.com.cn]. Please log into your email to continue the activation as soon as possible. Thank you.

#### Close Return to Support

© ZTE All rights reserved

| Notes<br>The link to activate accounts<br>to send activation mail ag                          | unt will be invalid after 48 hours. Click here<br>gain.                                                                  |
|-----------------------------------------------------------------------------------------------|--------------------------------------------------------------------------------------------------------------------------|
| Current Location Return to Support > login Registered?                                        | Current Location Return to Support >Send the activation mail<br>Please enter the verification code to get the activation |
| The account is not activated and requires to send the activation mail again.Please click here | Verification Code:                                                                                                       |
| User Name:                                                                                    | XB2J Load New Code                                                                                                       |
| Password:                                                                                     | Submit                                                                                                                   |
| Verification Code:  4784 Load New Code                                                        |                                                                                                                          |
| Forgot Password                                                                               |                                                                                                                          |
| Login Reset                                                                                   |                                                                                                                          |
| ZTE Staff Login                                                                               | © ZTE All rights reserved                                                                                                |