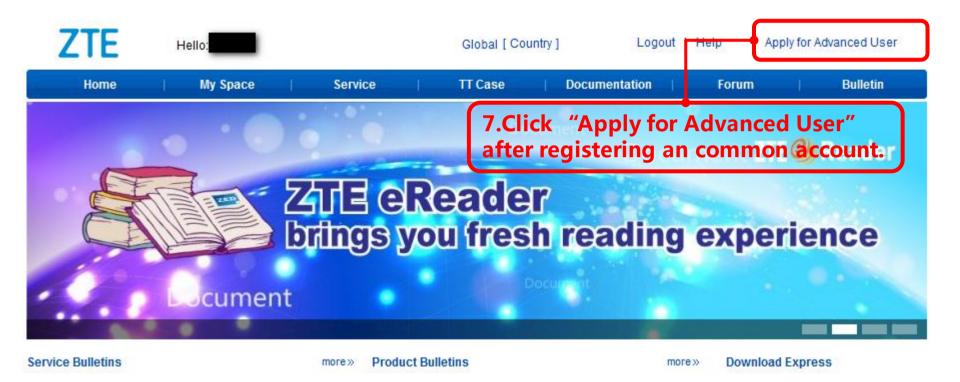

## 2.Apply for an Advanced User

**ZTE** 

## 2.Apply for an Advanced User

## 2.Apply for an Advanced User

an email of notification, and get more permissions in support website.