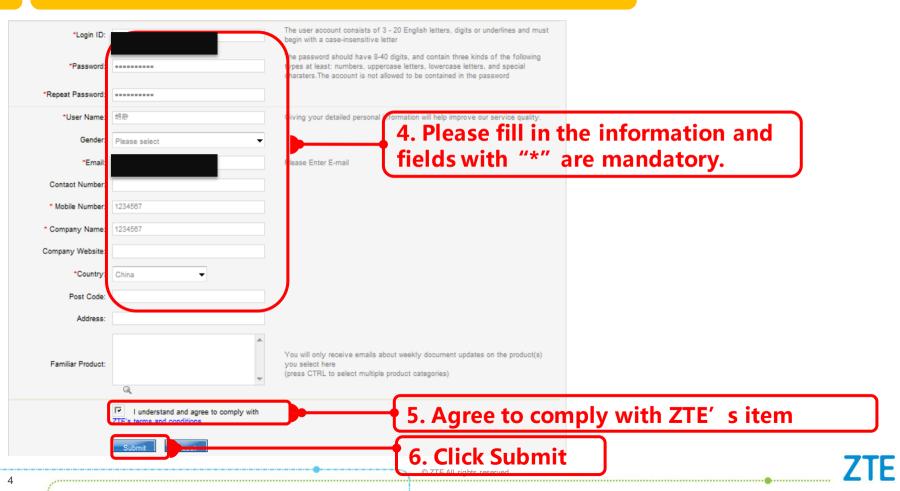

#### Descriptions

Register and apply for permissions:

1. Register to be a common user.

- 2. Apply for an advanced user permission.
- 3. Apply for more permissions.

After register information was submitted, it is necessary to log into email to activate your account. ZTE Register | Help Global [ Country ] Login Home My Space Service TT Case Documentation Forum Bulletin Your registration will be completed soon. The link to activate your account has been sent to your email [hu.\*\*\*\*\*\*\*@zte.com.cn]. Please log into your email to continue the activation as soon as possible. Thank you.