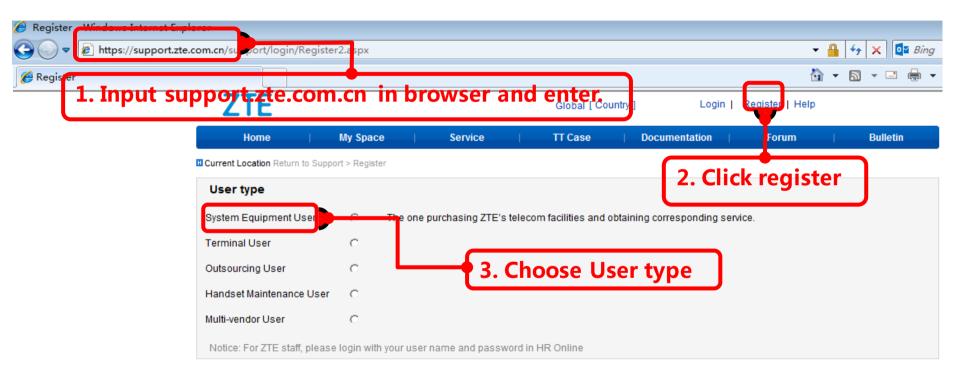

# How to Register in Support Website

V4.0 ZTE GCSC 

#### Descriptions

Register and apply for permissions:

1. Register to be a common user.

- 2. Apply for an advanced user permission.
- 3. Apply for more permissions.

After register information was submitted, it is necessary to log into email to activate your account. ZTE Register | Help Global [ Country ] Login Home My Space Service TT Case Documentation Forum Bulletin Your registration will be completed soon. The link to activate your account has been sent to your email [hu.\*\*\*\*\*\*\*@zte.com.cn]. Please log into your email to continue the activation as soon as possible. Thank you.