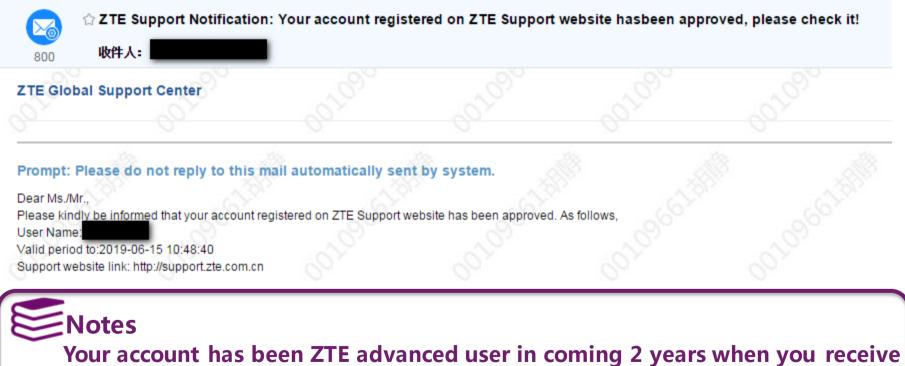

## 2.Apply for an Advanced User

an email of notification, and get more permissions in support website.