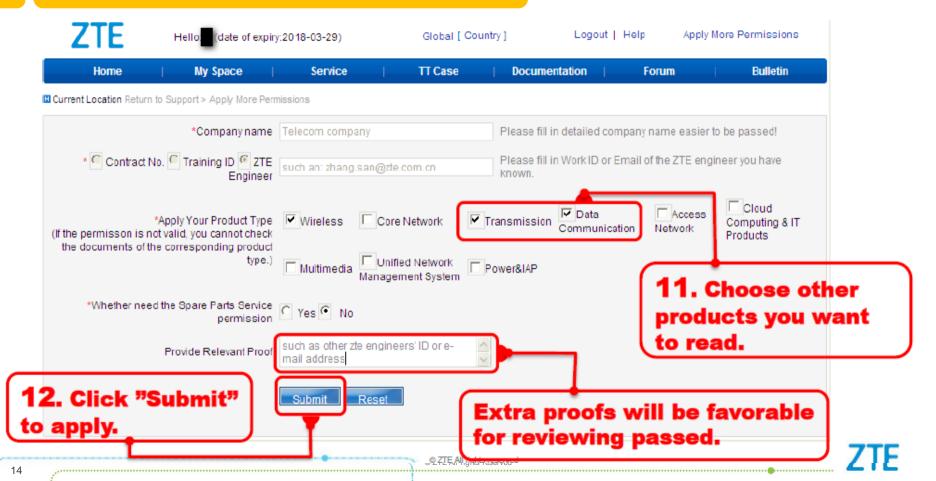

#### **Notes** You can apply for more permissions if you want to read more product documents or extra authorizations. 7TF Apply More Permissions date of expiry:2019-06-15) Global [ Country ] Logout | Help Hello: Home My Space Service TT Case Documentation Forum Bull tin 10.Click "Apply more Permissions " to apply eader for more permissions. ZTE eReader brings you fresh reading experience Joument

## **3.Apply for More Permissions**